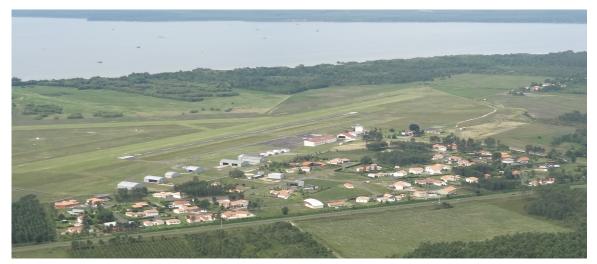

# 16th private fly-in of builders and pilots of VANS AIRCRAFT Organised by the VAN'S CLUB DE FRANCE June 17- 18 - 19, 2022

As both our Fly-ins for 2020 and 2021 were cancelled due to the pandemic, we have good hope that his year we will be able to maintain it.. We have decided to keep Biscarosse for this years's fly- in, in the region of "the Landes".

Biscarrosse is located 40 Km south of Arcachon and the famous « Dune du Pilat » (Pilat Dune) . We hope to welcome you there under a bright sunny sky.

Our good friends and VCF members Catherine and Bernard Vorreux, proud owners of two RV in Biscarrosse, will be organising the event this year. Bernard is the airport's "air traffic manager', a necessary position due to the presence of the ENAC national flight school who is the main user of the airport.

The gathering will take place near the control tower, in the ENAC building which includes hangar, parking space, and amphitheatre for our Annual General Meeting. The parking space is hard surface without any provision to tie down the airplanes, but a separate grass area will be available nearby depending on the weather.