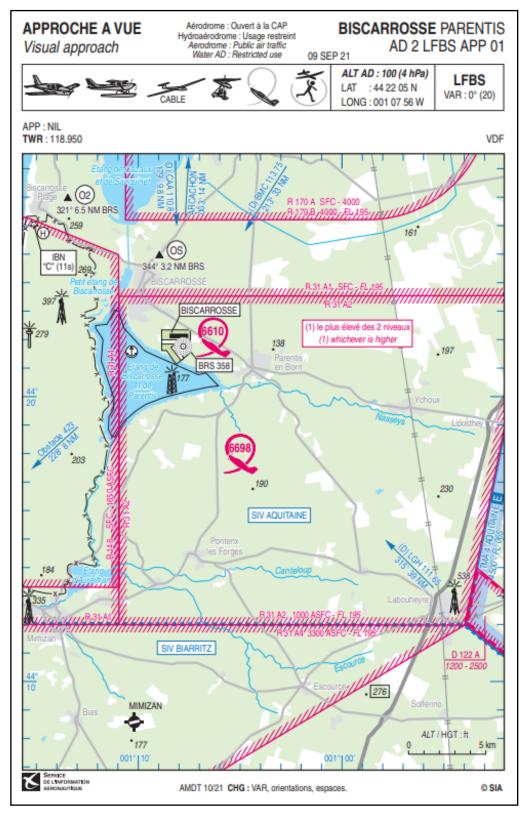

# WARNING: NOT FOR INFLIGHT USE.

Please check the latest version of approach plate before flying to Biscarosse.

# https://www.sia.aviation-civile.gouv.fr/dvd/eAIP\_30\_DEC\_2021/Atlas-VAC/PDF\_AIPparSSection/

Van's Club de France - Association loi 1901 N°2/32025 déclarée le 26/01/2004 à la préfecture de Gironde Siège social : 14, rue Albert Einstein 22000 SAINT-BRIEUC

# VAN'S »

**Arrivals/Departures:** It will be possible to arrive as soon as Friday Morning, and depart at any time. We do not anticipate any restrictions. However as usual you must check NOTAMS and all appropriate documentation for Biscarrosse. The aerodrome is located under the military zone of Cazaux.

Shortly before our fly-in we will publish a detailed announcement on all Biscarrosse aerodrome procedures.

Air Traffic Control Services are available during the week (see VAC approach plate) in French and English.

During the week-end air traffic communications are done in auto-information on 118.95 Mhz, in French language preferably.

Please note the following points:

- Biscarrosse airport is home to various air activities: airplanes, ultralights, seaplanes, gliders (winch), ...). Make early radio calls and be vigilant. Consider that the seaplane base is active from surface to 500'.
- Organisers decline any responsibility for non respect of the rules of the air.
- The region (communauté de communes des Grands Lacs) approves and supports our fly-in

**Customs:** Biscarrosse is NOT a Port of Entry. Crew flying from abroad (outside Schengen area) must clear customs at an approved airport before proceeding.

Runways: 2 runways: one hard surface 09/27, 800x20 Meters and one grass runways: 09/27 1300x60 M for gliders.