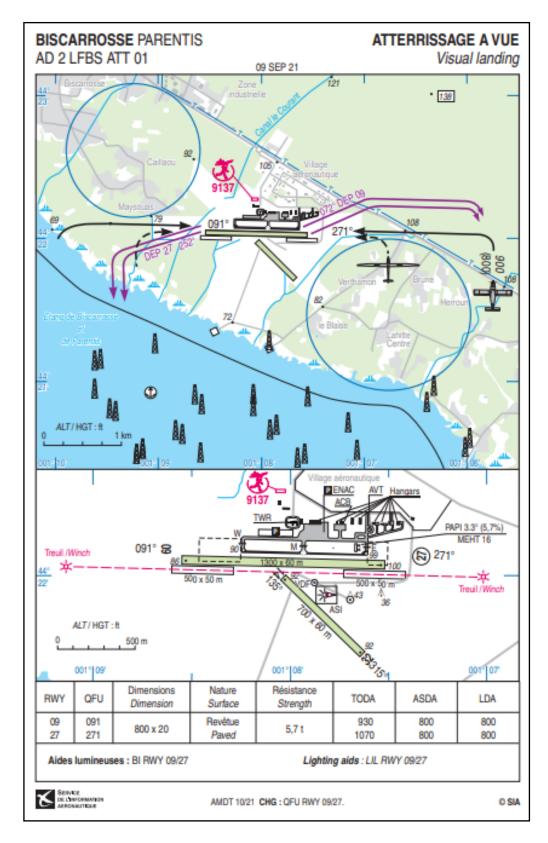

## WARNING: NOT FOR INFLIGHT USE.

### Please check the latest version of approach plate before flying to Biscarosse.

Van's Club de France - Association loi 1901 N°2/32025 déclarée le 26/01/2004 à la préfecture de Gironde Siège social : 14, rue Albert Einstein 22000 SAINT-BRIEUC

**Customs:** Biscarrosse is NOT a Port of Entry. Crew flying from abroad (outside Schengen area) must clear customs at an approved airport before proceeding.

Runways: 2 runways: one hard surface 09/27, 800x20 Meters and one grass runways: 09/27 1300x60 M for gliders.

**Fuel:** 100LL available by TOTAL automatic station. Payment by cash, cheque or credit card with with the local aeroclub during the whole week-end. We advise to refuel upon arrival.

**Airplane parking:** the parking area is vast and the capacity that is allocated for our fly-in will be sufficient. Plan to take chocks and tie downs with you.

Car Parking: A large parking is available near the TWR for anyone driving in.

**Registration:** After parking your plane/car, pilots and passengers are required to register with the organisers and get their badges and lunch bracelets.