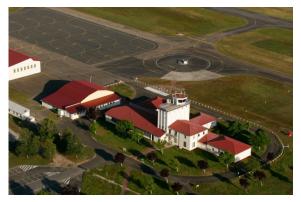

The gathering will take place near the control tower, in the ENAC building which includes hangar, parking space, and amphitheatre for our Annual General Meeting. The parking space is hard surface without any provision to tie down the airplanes, but a separate grass area will be available nearby depending on the weather.